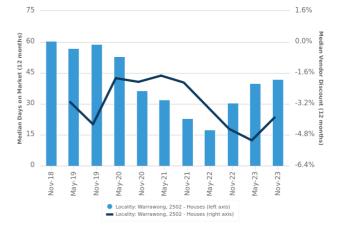

#### 04 March 2024

Houses: For Sale

Change in Median Value

Median Days on Market vs. Median Vendor Discount

| 1            | <b>\$\$\$</b><br>Upper Quartile Price* | \$802,500 | The 75th percentile sale price of sales over the past 12 months within the suburb.                                                                                                                   |
|--------------|----------------------------------------|-----------|------------------------------------------------------------------------------------------------------------------------------------------------------------------------------------------------------|
|              | Median Price*                          | \$725,000 | The middle sale price of all transactions recorded over the past 12 months within the suburb. Note that sale prices lower than \$10,000 and higher than \$80,000,000 are excluded from the analysis. |
| $\downarrow$ | <b>\$</b><br>Lower Quartile Price*     | \$650,875 | The 25th percentile sale price of sales over the past 12 months within the suburb.                                                                                                                   |