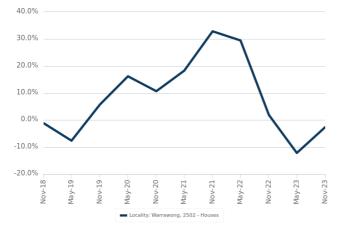

#### 04 March 2024

Houses: For Sale

Change in Median Value

Median Days on Market vs. Median Vendor Discount

| 1            | <b>\$\$\$</b><br>Upper Quartile Price* | \$802,500 | The 75th percentile sale price of sales over the past 12 months within the suburb.                                                                                                                   |
|--------------|----------------------------------------|-----------|------------------------------------------------------------------------------------------------------------------------------------------------------------------------------------------------------|
|              | Median Price*                          | \$725,000 | The middle sale price of all transactions recorded over the past 12 months within the suburb. Note that sale prices lower than \$10,000 and higher than \$80,000,000 are excluded from the analysis. |
| $\downarrow$ | <b>\$</b><br>Lower Quartile Price*     | \$650,875 | The 25th percentile sale price of sales over the past 12 months within the suburb.                                                                                                                   |