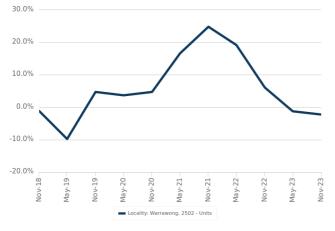

\*Statistics are calculated over a rolling 12 month period

04 March 2024

Units: For Sale

Change in Median Value

Median Days on Market vs. Median Vendor Discount

\*Statistics are calculated over a rolling 12 month period