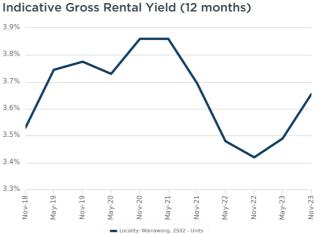

\*Statistics are calculated over a rolling 12 month period

04 March 2024

Units: For Sale

Change in Median Value

Median Days on Market vs. Median Vendor Discount

\*Statistics are calculated over a rolling 12 month period