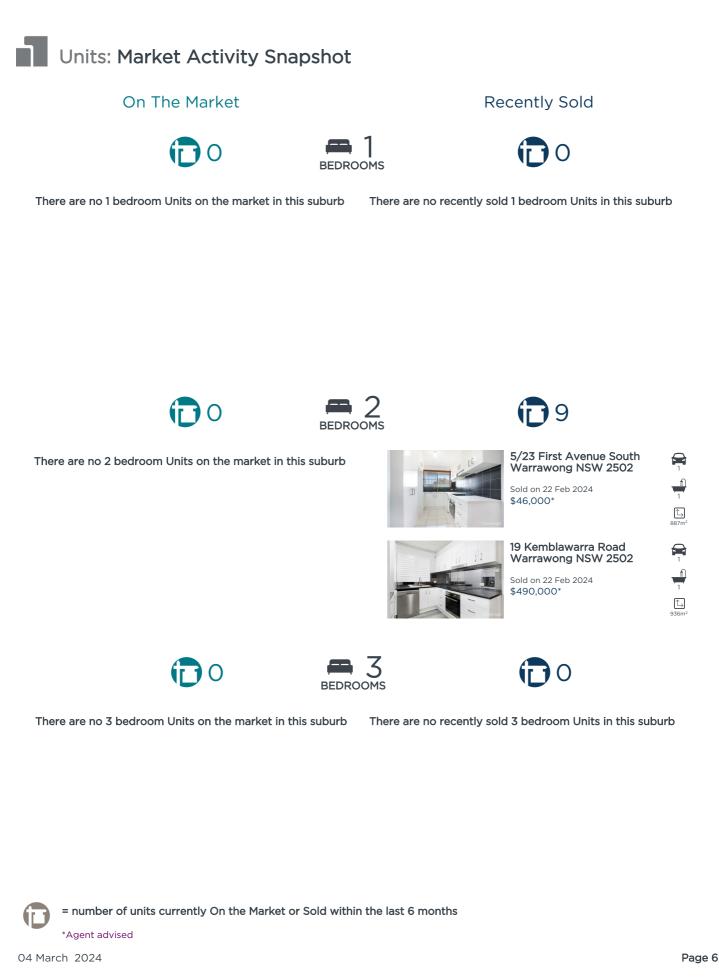

= number of houses observed as On the Market for Rent within the last month

04 March 2024

Units: For Rent

Units: Rental Activity Snapshot

= number of units observed as On the Market for Rent within the last month