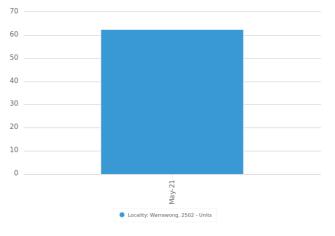

\*Statistics are calculated over a rolling 12 month period

04 March 2024

Units: For Sale

Change in Median Value

Median Days on Market vs. Median Vendor Discount

\*Statistics are calculated over a rolling 12 month period