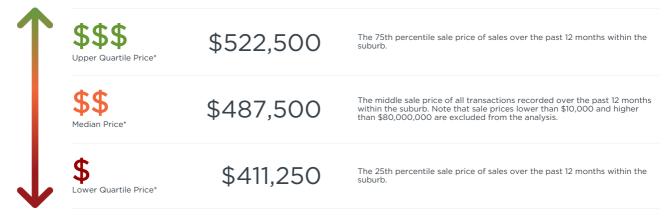

\*Statistics are calculated over a rolling 12 month period

04 March 2024

Units: For Sale

Change in Median Value

Median Days on Market vs. Median Vendor Discount

\*Statistics are calculated over a rolling 12 month period