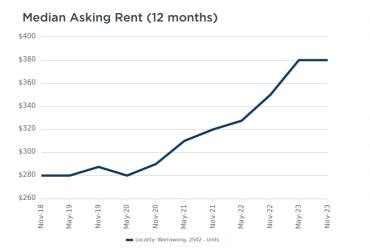

\*Statistics are calculated over a rolling 12 month period

04 March 2024

Units: For Sale

Change in Median Value

Median Days on Market vs. Median Vendor Discount

\*Statistics are calculated over a rolling 12 month period