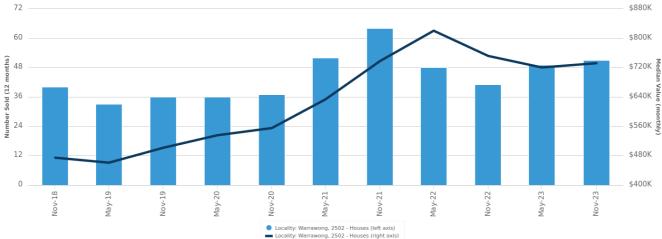

Prepared on 04 March 2024 for Dimosons

Prepared by Dimosons | rentals@dimosons.com.au | 02 4258 0088

The size of Warrawong is approximately 2.6 square kilometres. It has 13 parks covering nearly 19.2% of total area. The population of Warrawong in 2011 was 4,765 people. By 2016 the population was 4,748 showing a population decline of 0.4% in the area during that time. The predominant age group in Warrawong is 0-9 years. Households in Warrawong are primarily couples with children and are likely to be repaying \$1000 - \$1399 per month on mortgage repayments. In general, people in Warrawong work in a labourer occupation. In 2011, 49.8% of the homes in Warrawong were owner-occupied compared with 46.8% in 2016. Currently the median sales price of houses in the area is \$725,000.