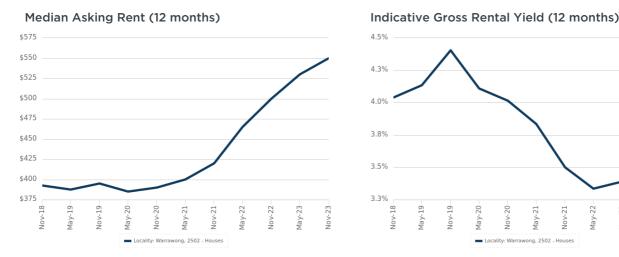

04 March 2024

Houses: For Rent

4.5% 4.3% 4.0% 3.8% 3.5% 3.3% Nov-18-May-19-Nov-19-Nov-20-May-22-Nov-22-Nov-23-May-20-May-21-Nov-21-May-23 lity: War ng, 2502 - Houses