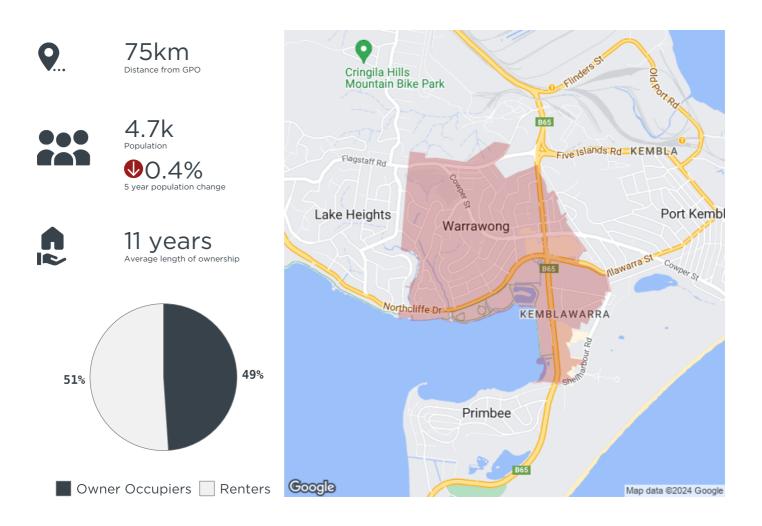

Prepared on 04 March 2024 for Dimosons

Prepared by Dimosons | rentals@dimosons.com.au | 02 4258 0088

The size of Warrawong is approximately 2.6 square kilometres. It has 13 parks covering nearly 19.2% of total area. The population of Warrawong in 2011 was 4,765 people. By 2016 the population was 4,748 showing a population decline of 0.4% in the area during that time. The predominant age group in Warrawong is 0-9 years. Households in Warrawong are primarily couples with children and are likely to be repaying \$1000 - \$1399 per month on mortgage repayments. In general, people in Warrawong work in a labourer occupation. In 2011, 49.8% of the homes in Warrawong were owner-occupied compared with 46.8% in 2016. Currently the median sales price of houses in the area is \$725,000.