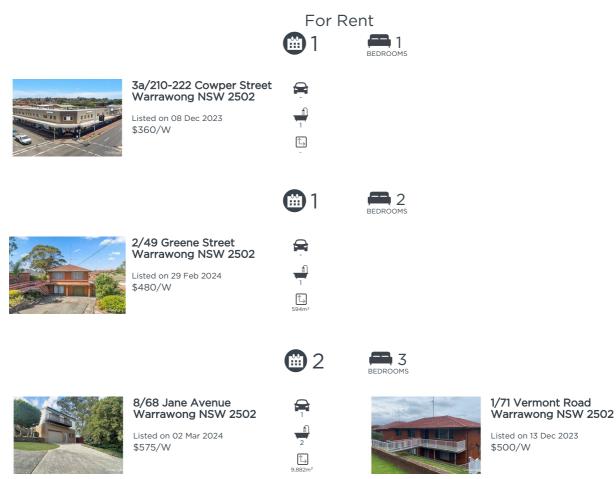

## Houses: Rental Activity Snapshot

|                                                                                                | For Re                                                             | ent<br>BEDROOMS                                                                                                                                                                                                                                                                                                                                                                                                                                                                                                                                                                                                                                                                                                                                                                                                                                                                                                                                                                                                                                                                                                                                                                                                                                                                                                                                                                                                                                                                                                                                                                                                                                                                                                                                                                                                                                                                                                                                                                                                                                                                                                                 |                            |
|------------------------------------------------------------------------------------------------|--------------------------------------------------------------------|---------------------------------------------------------------------------------------------------------------------------------------------------------------------------------------------------------------------------------------------------------------------------------------------------------------------------------------------------------------------------------------------------------------------------------------------------------------------------------------------------------------------------------------------------------------------------------------------------------------------------------------------------------------------------------------------------------------------------------------------------------------------------------------------------------------------------------------------------------------------------------------------------------------------------------------------------------------------------------------------------------------------------------------------------------------------------------------------------------------------------------------------------------------------------------------------------------------------------------------------------------------------------------------------------------------------------------------------------------------------------------------------------------------------------------------------------------------------------------------------------------------------------------------------------------------------------------------------------------------------------------------------------------------------------------------------------------------------------------------------------------------------------------------------------------------------------------------------------------------------------------------------------------------------------------------------------------------------------------------------------------------------------------------------------------------------------------------------------------------------------------|----------------------------|
| <b>33 First Avenue North</b><br><b>Warrawong NSW 2502</b><br>Listed on 27 Feb 2024<br>\$500/W  |                                                                    |                                                                                                                                                                                                                                                                                                                                                                                                                                                                                                                                                                                                                                                                                                                                                                                                                                                                                                                                                                                                                                                                                                                                                                                                                                                                                                                                                                                                                                                                                                                                                                                                                                                                                                                                                                                                                                                                                                                                                                                                                                                                                                                                 |                            |
| <b>100 First Avenue North</b><br><b>Warrawong NSW 2502</b><br>Listed on 22 Jan 2024<br>\$550/W | 4<br>•<br>•<br>•<br>•<br>•<br>•<br>•<br>•<br>•<br>•<br>•<br>•<br>• | EERROOMS<br>Αλαγματικά τη αλαγματική τη αλαγμ | 1<br>538m <sup>2</sup>     |
| <b>14 Chisholm Road</b><br><b>Warrawong NSW 2502</b><br>Listed on 22 Dec 2023<br>\$770/W       | 2<br>2<br>2<br>557m <sup>2</sup>                                   | EDROOMS<br><b>3</b> Jane Avenue<br>Warrawong NSW 2502<br>Listed on 19 Dec 2023<br>\$720/W                                                                                                                                                                                                                                                                                                                                                                                                                                                                                                                                                                                                                                                                                                                                                                                                                                                                                                                                                                                                                                                                                                                                                                                                                                                                                                                                                                                                                                                                                                                                                                                                                                                                                                                                                                                                                                                                                                                                                                                                                                       | 4<br>2<br>Eym <sup>2</sup> |

= number of houses observed as On the Market for Rent within the last month

04 March 2024

Units: For Rent

Units: Rental Activity Snapshot

= number of units observed as On the Market for Rent within the last month