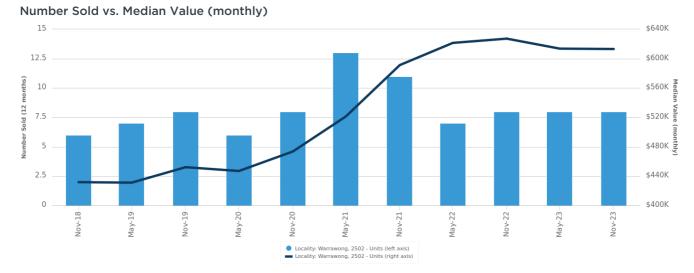

\*Statistics are calculated over a rolling 12 month period

04 March 2024

Units: For Sale

Change in Median Value

Median Days on Market vs. Median Vendor Discount

\*Statistics are calculated over a rolling 12 month period