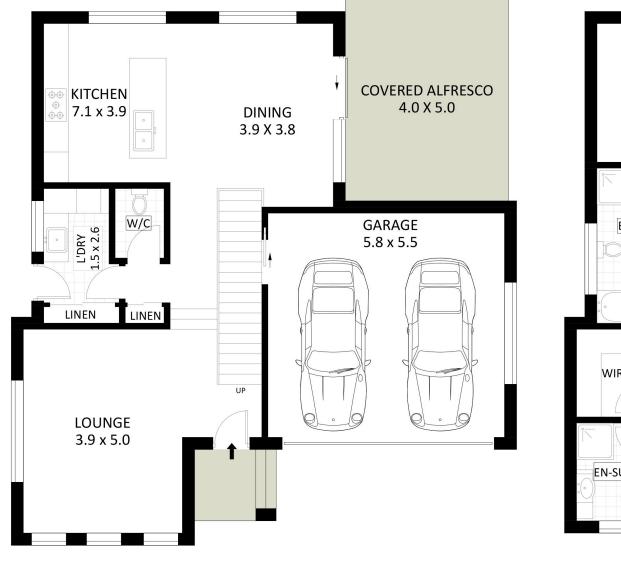

Council Rates: \$490.48pg Water Rates: \$171.96pg Land Size: 250m2

The Robert Dimovski Team 0418 868 978 dimosons.com.au

SCOSOU

**GROUND FLOOR** 

**FIRST FLOOR**