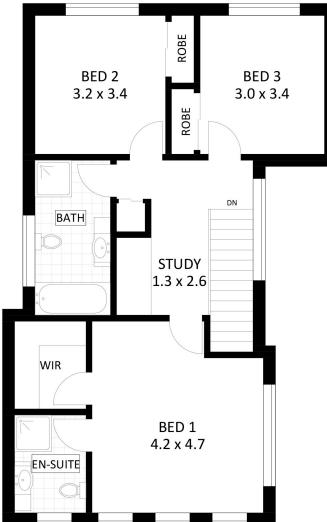

Council Rates: \$490.48pg Water Rates: \$171.96pg Land Size: 250m2

The Robert Dimovski Team 0418 868 978 dimosons.com.au

SCOSOU

**GROUND FLOOR** 

**FIRST FLOOR**