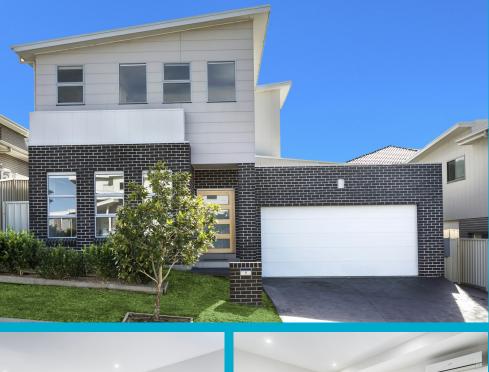

## **SHELL COVE, 9 Lakelands Close** \$779,000 🛏 3 🚍 2 🚍 2

"Designed to be enjoyed by modern owners with an active lifestyle, this stunning 3-bedroom home delivers on every level ... "

- Double storey 3 bedroom home in quality suburb
- Entertainer-friendly indoor/outdoor layout
- Internal access remote double garage
- Large master bedroom featuring ensuite
- Landscaped gardens including rainwater tank
- Short walk to Killalea State Park or Shell Cove Links

Situated in the quality-lined streets of Shell Cove, just a few hundred metres from the natural beauty of Killalea State Park and its stunning beaches, 9 Lakelands Close is for anyone who wants modern living without the continual maintenance. Just three years young and finished in stunning dark face brick and cladding, it's an attractive welcome home. Beyond the internal access double garage, the tiled ground floor offers up an air conditioned large front lounge with extra height ceiling, before flowing past powder room and laundry to reveal the light-filled open plan kitchen/dining space. This is without question the hub of the home, its designer kitchen loaded with stone benches, 900mm stove, soft-close drawers, glass splashback and island bench.