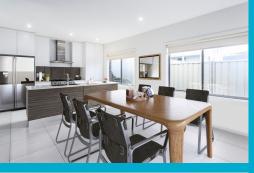

Situated in the quality-lined streets of Shell Cove, just a few hundred metres from the natural beauty of Killalea State Park and its stunning beaches, 9 Lakelands Close is for anyone who wants modern living without the continual maintenance. Just three years young and finished in stunning dark face brick and cladding, it's an attractive welcome home. Beyond the internal access double garage, the tiled ground floor offers up an air conditioned large front lounge with extra height ceiling, before flowing past powder room and laundry to reveal the light-filled open plan kitchen/dining space. This is without question the hub of the home, its designer kitchen loaded with stone benches, 900mm stove, soft-close drawers, glass splashback and island bench.