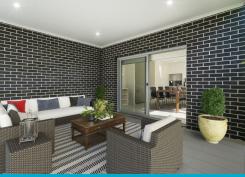

Situated in the quality-lined streets of Shell Cove, just a few hundred metres from the natural beauty of Killalea State Park and its stunning beaches, 9 Lakelands Close is for anyone who wants modern living without the continual maintenance. Just three years young and finished in stunning dark face brick and cladding, it's an attractive welcome home. Beyond the internal access double garage, the tiled ground floor offers up an air conditioned large front lounge with extra height ceiling, before flowing past powder room and laundry to reveal the light-filled open plan kitchen/dining space. This is without question the hub of the home, its designer kitchen loaded with stone benches, 900mm stove, soft-close drawers, glass splashback and island bench.