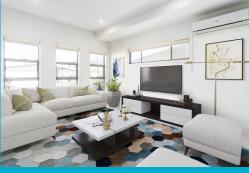

Situated in the quality-lined streets of Shell Cove, just a few hundred metres from the natural beauty of Killalea State Park and its stunning beaches, 9 Lakelands Close is for anyone who wants modern living without the continual maintenance. Just three years young and finished in stunning dark face brick and cladding, it's an attractive welcome home. Beyond the internal access double garage, the tiled ground floor offers up an air conditioned large front lounge with extra height ceiling, before flowing past powder room and laundry to reveal the light-filled open plan kitchen/dining space. This is without question the hub of the home, its designer kitchen loaded with stone benches, 900mm stove, soft-close drawers, glass splashback and island bench.