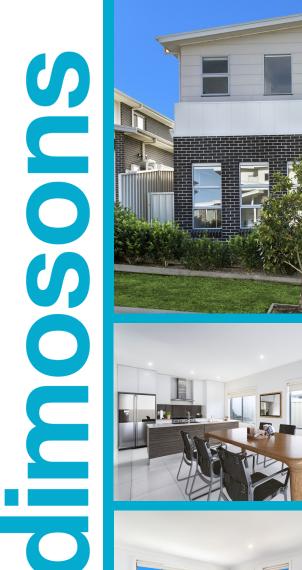

## **SHELL COVE, 9 Lakelands Close** \$779,000 🛏 3 🚍 2 🚍 2

"Designed to be enjoyed by modern owners with an active lifestyle, this stunning 3-bedroom home delivers on every level ... "

- Double storey 3 bedroom home in quality suburb
- Entertainer-friendly indoor/outdoor layout
- Internal access remote double garage
- Large master bedroom featuring ensuite
- Landscaped gardens including rainwater tank
- Short walk to Killalea State Park or Shell Cove Links

Situated in the quality-lined streets of Shell Cove, just a few hundred metres from the natural beauty of Killalea State Park and its stunning beaches, 9 Lakelands Close is for anyone who wants modern living without the continual maintenance. Just three years young and finished in stunning dark face brick and cladding, it's an attractive welcome home. Beyond the internal access double garage, the tiled ground floor offers up an air conditioned large front lounge with extra height ceiling, before flowing past powder room and laundry to reveal the light-filled open plan kitchen/dining space. This is without question the hub of the home, its designer kitchen loaded with stone benches, 900mm stove, soft-close drawers, glass splashback and island bench.