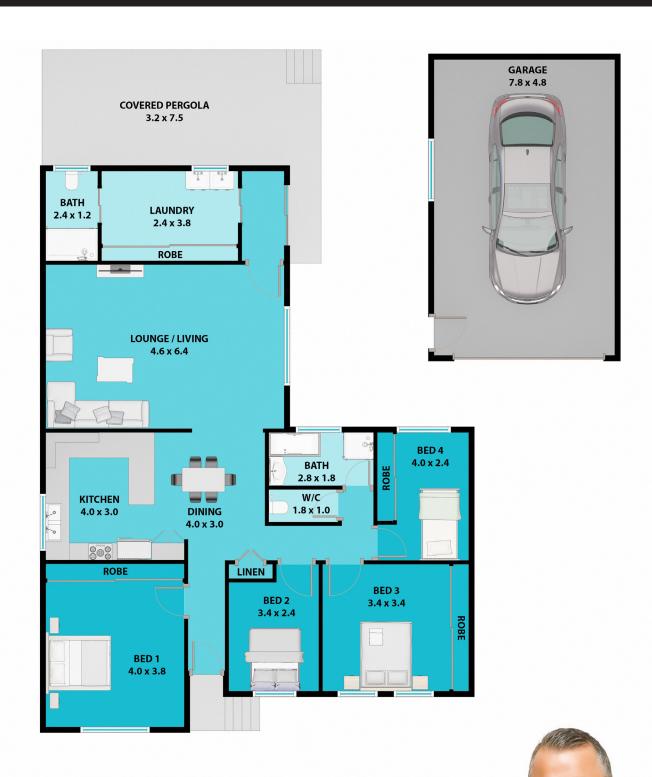

- · Four bedrooms, two bathrooms
- · Large open living spaces inside and out
- Single level home and great flat yard
- Family friendly and welcoming neighbourhood
- Add your vision and make it yours today!

TOTAL APPROX. LAND SIZE 560 m<sup>2</sup> INTERNAL AREA 126 m<sup>2</sup> EXTERNAL AREA 26,5 m<sup>2</sup> GARAGE 38 m<sup>2</sup>