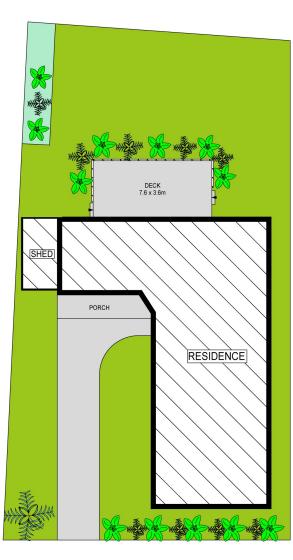

The floor plan is designed in an easy L-shape, wrapping around the driveway (plenty of room for two cars, boat etc) with living in one 'wing' and all five bedrooms and bathroom along the other. The living spaces are where you'll find stunning views out to the lake – from the generous lounge room through to the dining and adjacent open plan tiled kitchen – with blue glass splashback and loads of natural light. Floating timber floors are underfoot, and there is even a separate sitting room for extra space.

#### 8 Shearwater Boulevard, Albion Park Rail

Whilst every attempt has been made to ensure that the plan is accurate, measurements of doors, windows and other arears are only approximate measurements, therefore no responsibility will be taken for any errors. The plan should only be used as a visual aid by any prospective purchasers. The furnishings and appliances are not actual items, they are again only within the plan for illustrative purposes.