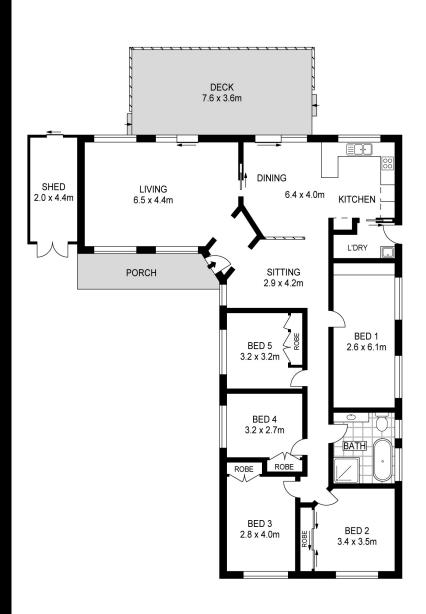

The floor plan is designed in an easy L-shape, wrapping around the driveway (plenty of room for two cars, boat etc) with living in one 'wing' and all five bedrooms and bathroom along the other. The living spaces are where you'll find stunning views out to the lake – from the generous lounge room through to the dining and adjacent open plan tiled kitchen – with blue glass splashback and loads of natural light. Floating timber floors are underfoot, and there is even a separate sitting room for extra space.

#### 8 Shearwater Boulevard, Albion Park Rail

Whilst every attempt has been made to ensure that the plan is accurate, measurements of doors, windows and other arears are only approximate measurements, therefore no responsibility will be taken for any errors. The plan should only be used as a visual aid by any prospective purchasers. The furnishings and appliances are not actual items, they are again only within the plan for illustrative purposes.