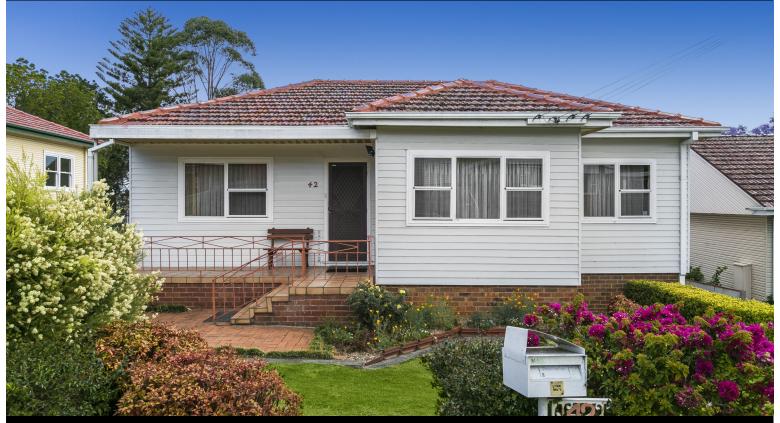

### WEST WOLLONGONG 42 Stanleigh Crescent

#### **Character and charm in West Wollongong!**

"Nestled on a beautiful street, this delightful 60-years-young home has had just one owner during that time – a rare opportunity in a sought after location..."

- Landscaped block in quiet street
- Original character throughout
- Three separate living spaces
- Two entertaining spaces
- Excellent under house storage
- First time for sale after 60 years

For starters, a beautiful welcoming feel thanks to the high ceilings, ornate cornices and other charming touches throughout. It also means a rare chance to write an exciting new chapter for this address. Not that anything needs doing of course — with an immaculate interior that includes three bedrooms and a main bathroom, as well as a lounge (with air conditioning), kitchen, sunroom and separate family room overlooking the gorgeously landscaped and private yard. Downstairs, you'll find the laundry, an extra bathroom, and excellent under house storage, as well as a covered entertaining area and further al fresco area — ideal for a quiet meal or large party. This home has been lovingly cared for inside and out.