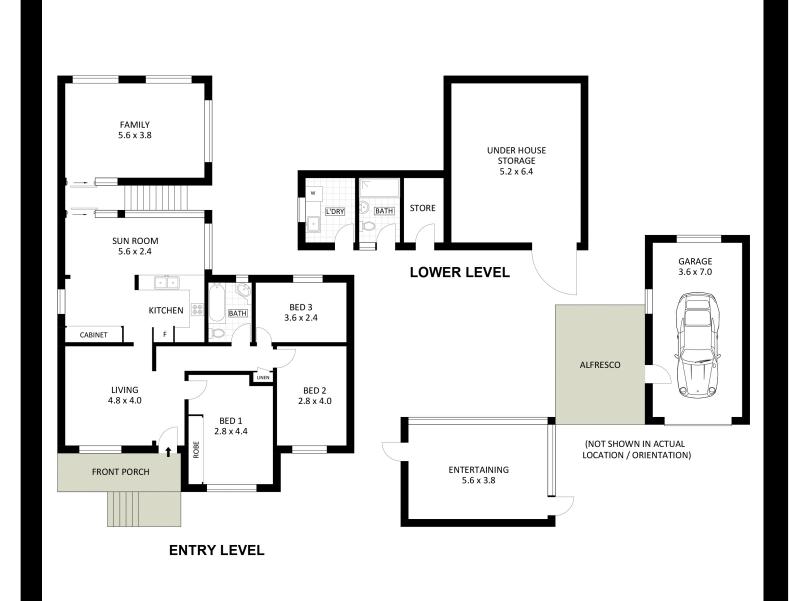

- Landscaped block in quiet street
- Original character throughout
- Three separate living spaces
- Two entertaining spaces
- Excellent under house storage
- First time for sale after 60 years

For starters, a beautiful welcoming feel thanks to the high ceilings, ornate cornices and other charming touches throughout. It also means a rare chance to write an exciting new chapter for this address. Not that anything needs doing of course — with an immaculate interior that includes three bedrooms and a main bathroom, as well as a lounge (with air conditioning), kitchen, sunroom and separate family room overlooking the gorgeously landscaped and private yard. Downstairs, you'll find the laundry, an extra bathroom, and excellent under house storage, as well as a covered entertaining area and further al fresco area — ideal for a quiet meal or large party. This home has been lovingly cared for inside and out.

### 42 Stanleigh Crescent, West Wollongong

Whilst every attempt has been made to ensure that the plan is accurate, measurements of doors, windows and other arears are only approximate measurements, therefore no responsibility will be taken for any errors. The plan should only be used as a visual aid by any prospective purchasers. The furnishings and appliances are not actual items, they are again only within the plan for illustrative purposes.