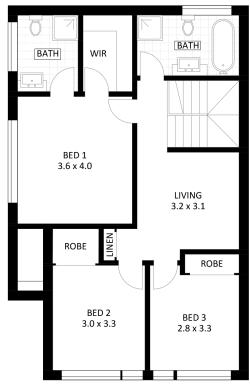

## dimesons

**LOWER FLOOR** 

**UPPER FLOOR** 

#### 19 St Ives Road, Flinders

Whilst every attempt has been made to ensure that the plan is accurate, measurements of doors, windows and other arears are only approximate measurements, therefore no responsibility will be taken for any errors. The plan should only be used as a visual aid by any prospective purchasers. The furnishings and appliances are not actual items, they are again only within the plan for illustrative purposes.