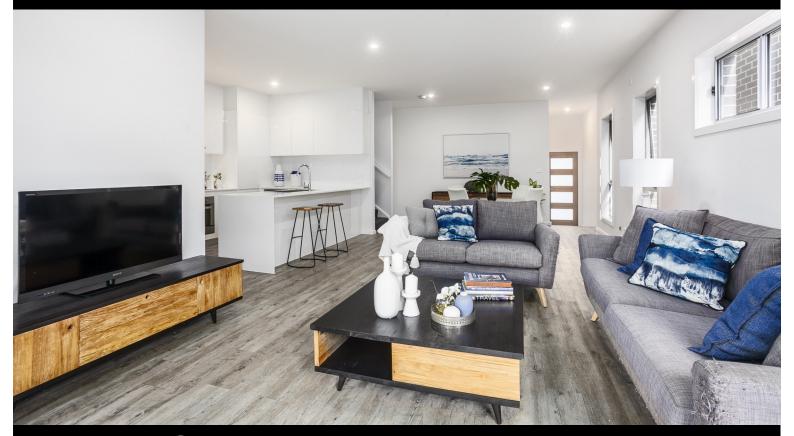

#### Flinders keepers - modern living starts here!

"Perfectly proportioned spaces and a quality finish define this intelligent modern family home in a great location... be quick!"

- Less than 2 years old with open plan living/dining
- Fully featured Polyurethane kitchen inc stone benches and gas
- Large master bedroom with WIR and ensuite
- Second upstairs living area
- Internal access double garage
- Covered entertaining area and water tank
- Close to Shellharbour City Centre, schools and more!

Dressed in attractive face brick and exterior cladding, you'll love the convenience and space in the internal access remote double garage. The long dining and lounge space is joined by an impressive Polyurethane kitchen – featuring double sink, stone benchtops, stainless steel appliances and gas cooktop. Upstairs you'll discover a second living space, two bedrooms with built in robes and a generous master suite complete with stylish ensuite and walk in wardrobe. The proportions are perfect here and the location is exceptional – just a two minute drive to the region's largest shopping hub, restaurants, cinemas, and medical services.