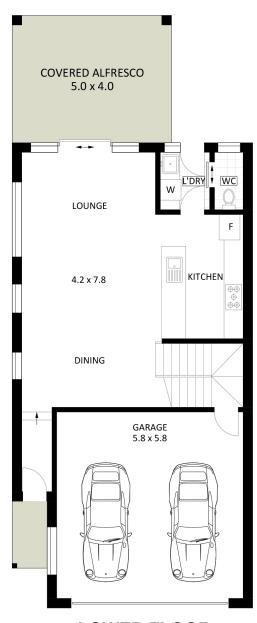

## dimesons

**LOWER FLOOR** 

**UPPER FLOOR** 

#### 19 St Ives Road, Flinders

Whilst every attempt has been made to ensure that the plan is accurate, measurements of doors, windows and other arears are only approximate measurements, therefore no responsibility will be taken for any errors. The plan should only be used as a visual aid by any prospective purchasers. The furnishings and appliances are not actual items, they are again only within the plan for illustrative purposes.