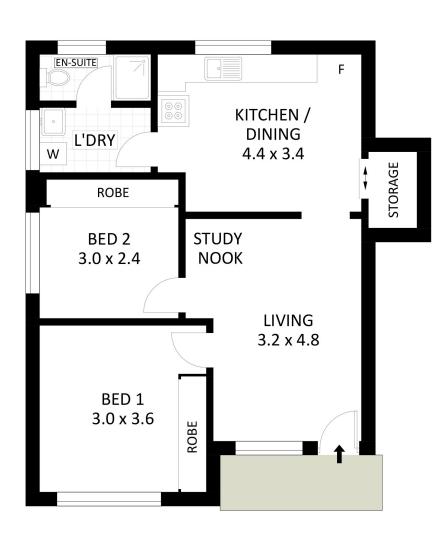

Built solid in double brick, this two-bedroom unit is part of a small complex of just four units total. Storage is taken care of thanks to built-in wardrobes in both bedrooms, while the main lounge and dining spaces allow plenty of living space – with stylish polished timber floors under your feet throughout. An internal laundry offers further self-contained convenience. Make no mistake – this will make an excellent home base. However it's also a bona fide investment opportunity, being just a short walk to Warrawong's many shops, cafes and cinemas as well as the lake and Port Kembla's beaches.

#### 1/43 Bent Street, Warrawong

Whilst every attempt has been made to ensure that the plan is accurate, measurements of doors, windows and other arears are only approximate measurements, therefore no responsibility will be taken for any errors. The plan should only be used as a visual aid by any prospective purchasers. The furnishings and appliances are not actual items, they are again only within the plan for illustrative purposes.