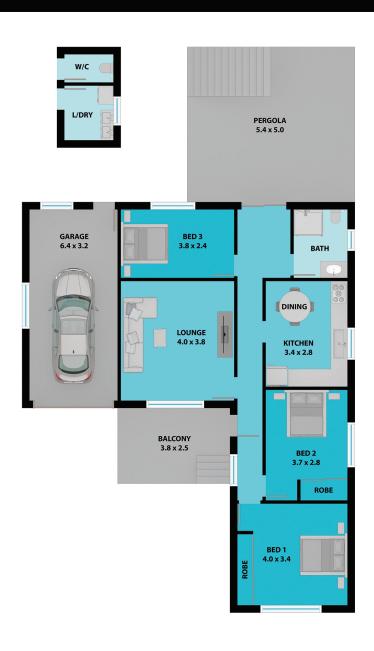

## 9 Bethlehem Street, Cringila

Whilst every attempt has been made to ensure that the plan is accurate, measurements of doors, windows and other areas are only approximate measurements, therefore no responsibility will be taken for any errors. The plan should only be used as a visual aid by any prospective purchases. The furnishings and appliances are not actual items, they are again only within the plan for illustrative purposes.