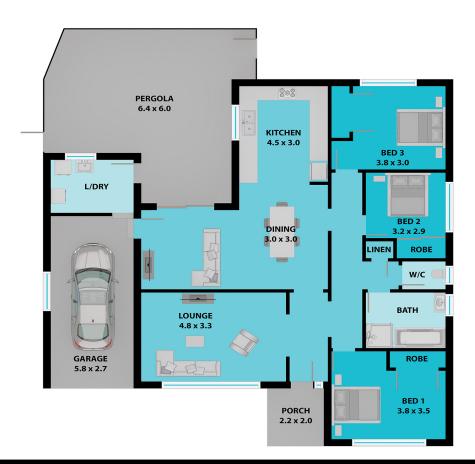

## Your next family home!

"Located on an ample-sized block, this well-priced home offers a balanced layout and plenty of space for any growing family. Be quick."

- 3 bedroom home with single internal garage
- Great 686sqm block in excellent street
- · Bright and open living areas, with extra lounge
- All-year round undercover alfresco area
- · Completely fenced back yard with shed
- · Great location close to schools, lake and transport links

## 43 Imperial Drive, Berkeley

Whilst every attempt has been made to ensure that the plan is accurate, measurements of doors, windows and other areas are only approximate measurements, therefore no responsibility will be taken for any errors. The plan should only be used as a visual aid by any prospective purchases. The furnishings and appliances are not actual items, they are again only within the plan for illustrative purposes.