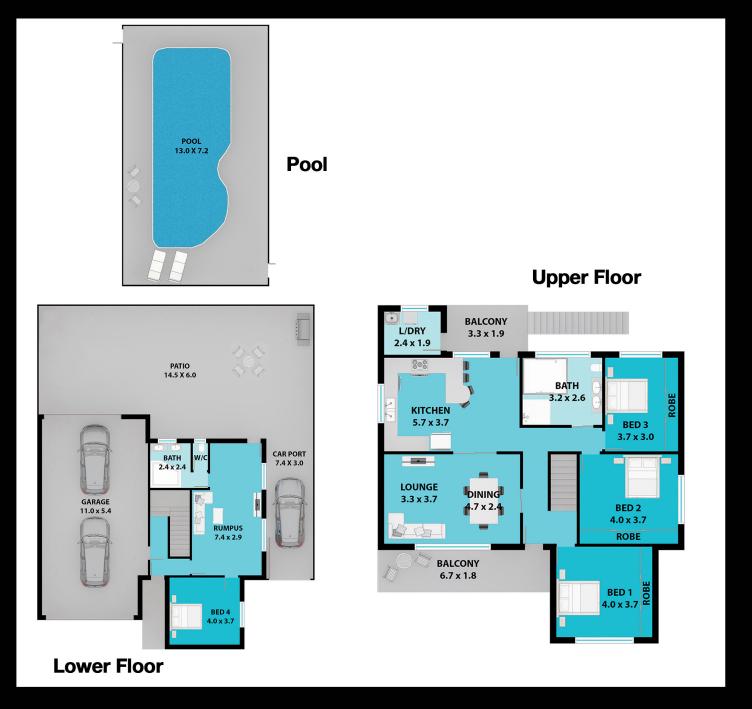

#### 34 Avondale Road, Avondale

Whilst every attempt has been made to ensure that the plan is accurate, measurements of doors, windows and other areas are only approximate measurements, therefore no responsibility will be taken for any errors. The plan should only be used as a visual aid by any prospective purchases. The furnishings and appliances are not actual items, they are again only within the plan for illustrative purposes.