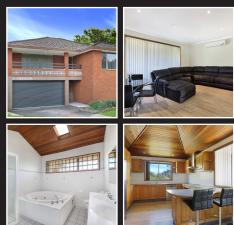

- 4 bedroom, 2 bathroom family home
- Huge 1107m2 level block
- Large drive through double garage
- Upstairs and downstairs living areas
- Both bathrooms with spa baths
- Feature timber kitchen
- Sunny rear yard with large inground pool