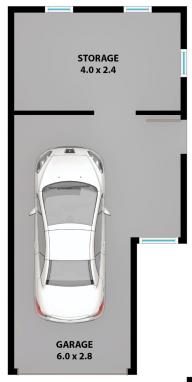

Great things come in small packages – and number 25 Denniss represents clever buying at a great price.

**Robert Dimovski** 0418 868 978

APPROX SIZE: Internal: 88m² External: 26m² Garage: 17m²

Whilst every attempt has been made to ensure that the plan is accurate, measurements of doors, windows and other areas are only approximate measurements, therefore no responsibility will be taken for any errors. The plan should only be used as a visual aid by any prospective purchasers. The furnishings and appliances are not the actual items, they are again only within the plan for illustrative purposes.