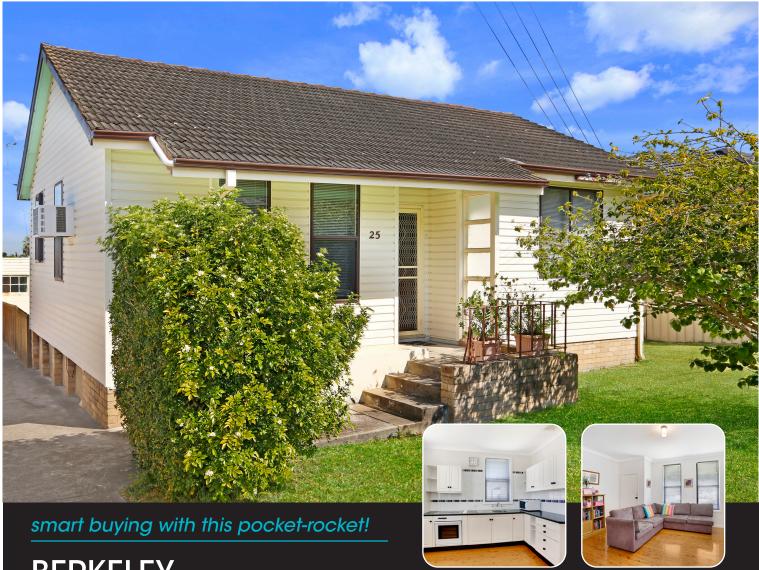

BERKELEY
25 Denniss Street

"The immediate impression is one of natural light, warm timber floors and a sense of home..."

- Light and bright renovated interiors
- Polished timber floors throughout
- · Modern kitchen and bathroom
- Excellent covered deck and level 640sqm yard, plus garage
- Low maintenance at its best simply move in and enjoy!

Great things come in small packages – and number 25 Denniss represents clever buying at a great price.

**Robert Dimovski** 0418 868 978

APPROX SIZE: Internal: 88m² External: 26m² Garage: 17m²

Whilst every attempt has been made to ensure that the plan is accurate, measurements of doors, windows and other areas are only approximate measurements, therefore no responsibility will be taken for any errors. The plan should only be used as a visual aid by any prospective purchasers. The furnishings and appliances are not the actual items, they are again only within the plan for illustrative purposes.