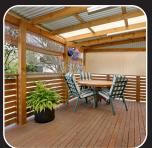

BERKELEY
25 Denniss Street

"The immediate impression is one of natural light, warm timber floors and a sense of home..."

- Light and bright renovated interiors
- Polished timber floors throughout
- · Modern kitchen and bathroom
- Excellent covered deck and level 640sqm yard, plus garage
- Low maintenance at its best simply move in and enjoy!