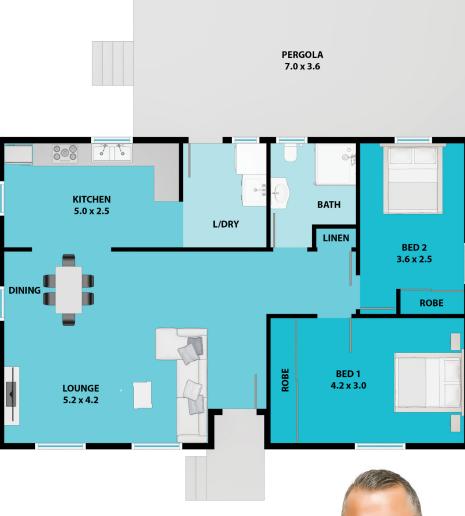

Great things come in small packages – and number 25 Denniss represents clever buying at a great price.

**Robert Dimovski** 0418 868 978

APPROX SIZE: Internal: 88m² External: 26m² Garage: 17m²

Whilst every attempt has been made to ensure that the plan is accurate, measurements of doors, windows and other areas are only approximate measurements, therefore no responsibility will be taken for any errors. The plan should only be used as a visual aid by any prospective purchasers. The furnishings and appliances are not the actual items, they are again only within the plan for illustrative purposes.