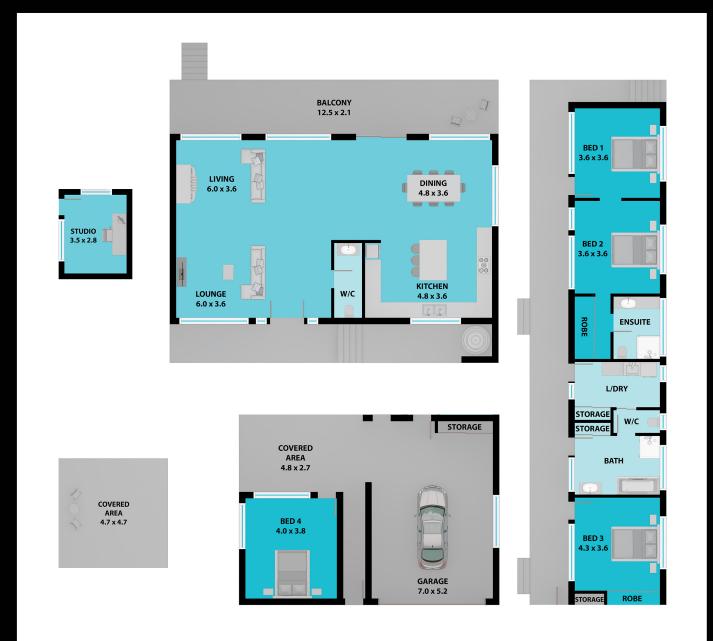

### 23 Koona Street, Albion Park Rail

Whilst every attempt has been made to ensure that the plan is accurate, measurements of doors, windows and other areas are only approximate measurements, therefore no responsibility will be taken for any errors. The plan should only be used as a visual aid by any prospective purchases. The furnishings and appliances are not actual items, they are again only within the plan for illustrative purposes.