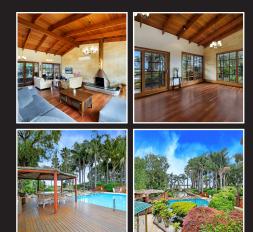

#### Stunning lakeside sanctuary!

"Kiss your cares goodbye with your own slice of serenity – a unique home that's at one with nature – creating the feeling of being on vacation all year round..."

- 4 bedroom home set on vast 1949sqm block
- Direct access to lake
- Large front courtyard including covered seating area
- Separate private quarters wing
- Grand sandstone & timber living with raked ceiling

The word 'sanctuary' is thrown about a lot in this industry, but with 23 Koona Street, there is no doubt what awaits you is a home masterfully built from a luxurious mix of materials. It offers a seamless fusion of indoor and outdoor living in an established lush subtropical setting. This private paradise on the lake will awaken your senses on so many levels.