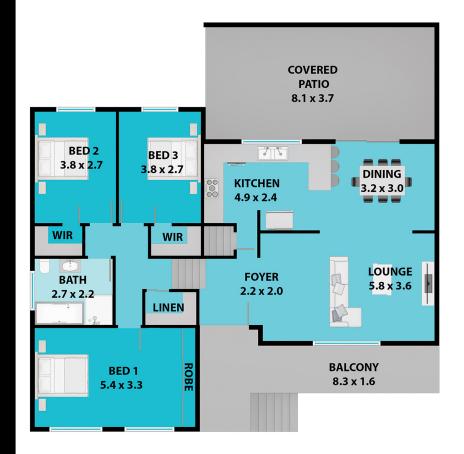

### **Upper Floor**

**Lower Floor** 

### 10 Duchess Court, Berkeley

Whilst every attempt has been made to ensure that the plan is accurate, measurements of doors, windows and other areas are only approximate measurements, therefore no responsibility will be taken for any errors. The plan should only be used as a visual aid by any prospective purchases. The furnishings and appliances are not actual items, they are again only within the plan for illustrative purposes.